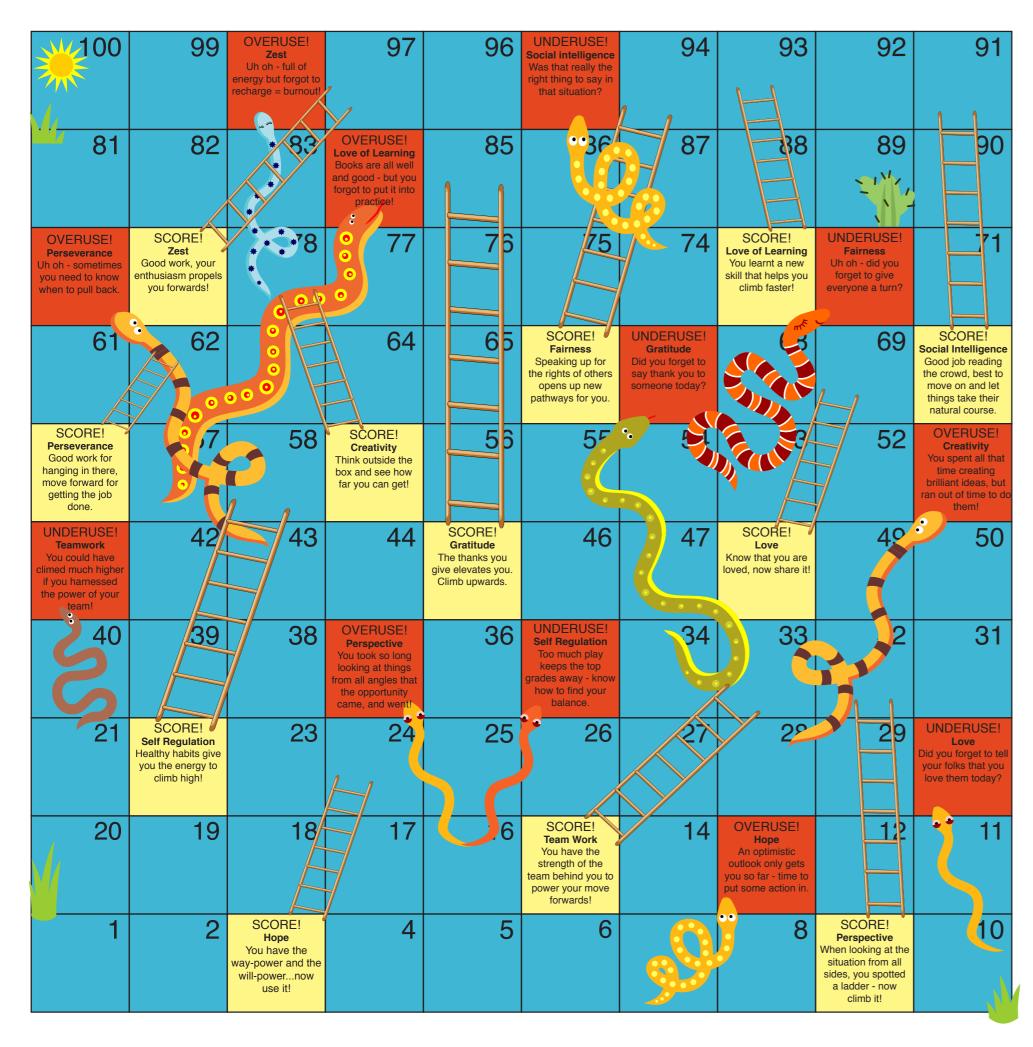

## STRENGTHS AND LADDERS

**GAME A** 

Now that you've spotted your strengths, its time to put them into action...just remember to use them wisely so you don't get swallowed up by a snake!

## **Rules of Play**

Roll the die to find out who goes first - player with the highest number starts.

Move forward the number of places as indicated on the die.

If you land on a SCORE! square, you have used your strength well. Climb up the ladder and wait your next turn.

If you land on an OVERUSE! or UNDERUSE! square, you have not used your strength wisely. Next time learn how to use just the right amount of your strengths in different situations. Slide back down the snake and await your next turn.

The player that reaches the final square first is the winner - great use of strengths in the best possible way!